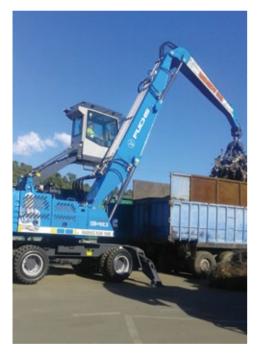

### HANDLING AND RECYCLING SEGMENT ASCENDUM SPAIN NOW DISTRIBUTING TEREX FUCHS

Ascendum Spain/Volmaquinaria has just strengthen the handling and recycling sector, thanks to a new dealer agreement with Terex Fuchs, a german company with 125 years on this field of expertise.

In addition to the import and distribution of Terex Fuchs machinery, Ascendum becomes responsible for providing all services that keep the equipment up and running, assuming already more than 250 park units that are currently operating in Spain.

Terex Fuchs has products ranging from 16 to 70 tons and cargo equipment up to 22 meters. Among the new features it brings to the market, the MHL250E excavator stands out weighting 16 tons with its 8 meters arm, as well as the MHL340.

MHL250E is meant for recycling labor, where one has to move large materials with low density. This equipment can work indoors, in warehouses and inside industrial buildings. MHL360 is one of the most widely used machines in the scrap and metals markets, and it is fortified with a new engine system that operates in combination with the hydraulic circuit to optimize fuel consumption and power, depending on the different tasks to be performed.

A special highlight for the FQC system - Fuchs Quick Connect – embedded in the MHL340 and MHL350 models, that together with the Genesis guillotines (also represented by Ascendum Spain/Volmaquinaria) are a tool to cut and carry material in a quickly, efficiently and secure manner.