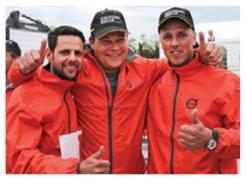

### OTHMAR PLETZER WINS AGAIN... HE IS THE NEW EUROPEAN CHAMPION

THE 17<sup>TH</sup> EDITION OF VOLVO MASTERS TOOK PLACE FROM OCTOBER 9<sup>TH</sup> TO 11<sup>TH</sup> IN TRE-VISO, ITALY, THE HOME COUNTRY OF LAST YEAR'S CHAMPION. MORE THAN 14,000 VOLVO DRIVERS CLUB MEMBERS FROM 13 EUROPEAN COUNTRIES HAD THE CHANCE TO QUALIFY FOR THIS FINAL. THE TALENTED VOLVO EXCAVATOR OPERATOR OTHMAR PLETZER, EARTHWORKS UNDERTAKER FROM KELCHSAU, TIROL, WON THIS COMPETI-TION IN 2009 AND 2010, AND HE WON AGAIN IN 2015!

Twenty-six operations, two per country, participated from the following countries: Belgium, Denmark, France, Germany, Great Britain, Italy, Luxembourg, Netherlands, Poland, Russia, Switzerland, Turkey and Austria. Once again, the Austrian operators had a good performance and, after the 2009 and 2010 victories, Othmar Pletzer triumphed again. The oth-

From left to right: Othmar Pletzer, Thomas Schmitz and Johannes Unger.

er Austrian operator, Johannes Unger, was champion in 2013 and won the Silver Medal in 2014. This year, after the two first rounds, he was in second position, right behind Othmar, and finished the competition between the 12 best operators.

This was a very competitive competition that required great skill, nerves of steel and an extremely sensitive steering of the machines. Right after the first two rounds, Othmar Pletzer and Johannes Unger were the 1<sup>st</sup> and 2<sup>nd</sup> positions. In the end, Othmar won and Johannes finished in a very good midfield position.