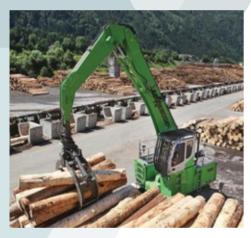

#### Radar - Ascendum Central Europe

A MODEL MACHINE IN THE WOOD INDUSTRY

### ASCENDUM AUSTRIA SELLS THE NEW SENNEBOGEN 735E TO HASSLACHER

THE NEW SENNEBOGEN TIMBER HANDLING MACHINE 735E, DISTRIBUTED BY ASCENDUM AUSTRIA, IN BERGHEIM, NEAR SALZBURG, HAS BEEN OFFICIALLY DELIVE-RED TO HASSLACHER DRAULAND HOLZINDUSTRIE IN SACHSENBURG. IN A TWO-SHIFT OPERATION, THE MACHINE CAN HANDLE APPROXIMATELY 1600 CUBIC METERS DAILY.

After a short trial operation, Hasslacher Drauland Holzindustrie decided to purchase the 735E timber handling machine from Sennebogen. Kurt Steinkogler, Sales Manager in Ascendum Austria, symbolically gave a key in the shape of a Sennebogen model to Christoph Kulterer, the CEO of Hasslacher Norica Timber.

The 360° rotating upper carriage allows a simple manipulation between the rows of stacks

"This machine will be used predominantly for emptying the sorting boxes, but also for charging the band saw and chipper line", explained Michael Fercher, Technical Director of Hasslacher Drauland Holzindustrie in Sachsenburg. In a two-shift operation the 735E handles around 1600 cubic meters per day. It has an equipment length of 11.3 meters and an operating weight of 43.9 tons.

#### COMPACT AND MANEUVERABLE MACHINE

"The Sennebogen model is one of the most compact machines in this weight class. The 735E is very maneuverable and has a low rear pivoting radius. Furthermore, the rotating upper carriage and automatic direction of travel reversal allow for a fast manipulation in narrow rows of stacks. Even time-consuming rear maneuvering is omitted", Fercher adds as a reason for buying. Another deciding factor was the years of good experience with the Ascendum team. Hasslacher already has three Volvo high lifters and several other Volvo wheel loaders with light material buckets and timber grippers.

#### 3500 OPERATING HOURS ARE PLANNED

In Sachsenburg, 3 to 5-meter long logs with a 10 cm to 1-meter diameter are handled every day. The 8-wheeled Sennebogen machine is used two-thirds for driving and one-third for handling activities. "We plan on using the machine 3,500 hours per year", explains Fercher.

For the driver, the comfort of a 1.5 meter raised Maxcab cabin offers good all-round visibility. In addition, there is a rear view camera installed. The driver's cabin is equipped with an air-suspended comfort seat and automatic air conditioning. Also the Sencon control and diagnostic system offers good control for important machine parameters and enables the driver to make individual settings.

### FUEL EFFICIENT AND ENVIRONMENTALLY FRIENDLY

"The new 735E has a high-performance 300-hp Cummins engine that consumes 25% less fuel. 90% less nitrogen and soot particles are emitted due to the Tier IV emission standard. This is a 3.7 meter

The articulated boom behind the center of the machine enables an optimum weight distribution during transport

Hand-over of keys for the new 735E Sennebogen machine at Hasslacher in Sachsenburg: Wolfgang Kogler, Markus Schmölzer, Kurt Steinkogler, Christoph Kulterer, Nevdzo Dizdarevic and Michael Fercher (from I. to r.)

The Pick&Carry machine is designed to save up to 25% fuel consumption  $% \left( {{\left( {{{\rm{T}}_{\rm{T}}} \right)}} \right)$ 

wide machine that can move comfortably between the stacks of wood", informs Wolfgang Kogler, Ascendum's Sales Consultant. As a genuine Pick & Carry machine, the Sennebogen 735E can safely move under full load. "The articulated boom behind the center of the machine allows an optimum weight distribution during transport, furthermore the machine can safely travel up to 20 km/hour", explains Kogler.