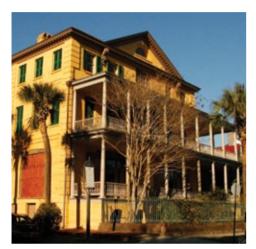

Drawing Room in Nathaniel Russell House

larger branch is over 11 feet in circumference and 187 feet long.

The Nathaniel Russell House is also a must visit historical attraction. The Historic Charleston Foundation has restored it, using local artisans to recreate his intricate painting and recover all the architectural details. The most remarkable part is its elliptical

Cantilevered spiral in Nathaniel Russell

spiral staircase, which rises up to three floors of the house. Besides visiting the house, you can get to know more about life in 1800.

The Aiken-Rhett House is another mandatory tourist stop, although it offers a very different perspective on the historic preservation possibilities. Instead of trying to regain its former glory, the Trustees of Aiken-Rhett House curators wanted to keep all the details that endured throughout the time. So rather than covering the walls with bright new wallpaper from local artists, live concerts, also by local musicians, street food, mask contests and some children's activities.