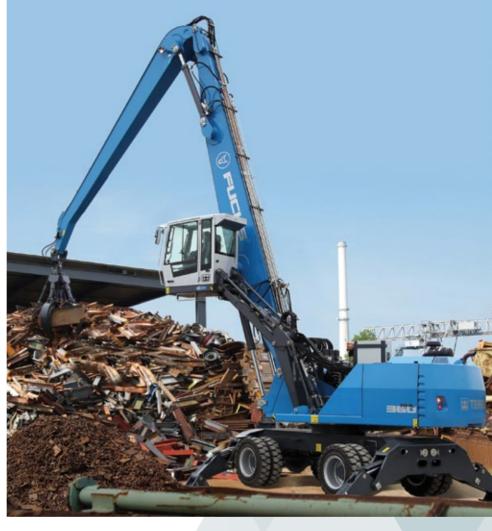

### HANDLING AND RECYCLING SEGMENT ASCENDUM SPAIN NOW DISTRIBUTING TEREX FUCHS

Ascendum Spain/Volmaquinaria has just strengthen the handling and recycling sector, thanks to a new dealer agreement with Terex Fuchs, a german company with 125 years on this field of expertise.

Terex Fuchs has products ranging from 16 to 70 tons and cargo equipment up to 22 meters. Among the new features it brings to the market, the MHL250E excavator stands out weighting 16 tons with its 8 meters arm, as well as the MHL340.

MHL250E is meant for recycling labor, where one has to move large materials with low density. This equipment can work indoors, in warehouses and inside industrial buildings. MHL360 is one of the most widely used machines in the scrap and metals markets, and it is fortified with a new engine system that operates in combination with the hydraulic circuit to optimize fuel consumption and power, depending on the different tasks to be performed.

A special highlight for the FQC system - Fuchs Quick Connect – embedded in the MHL340 and MHL350 models, that together with the Genesis guillotines (also represented by Ascendum Spain/Volmaquinaria) are a tool to cut and carry material in a quickly, efficiently and secure manner.