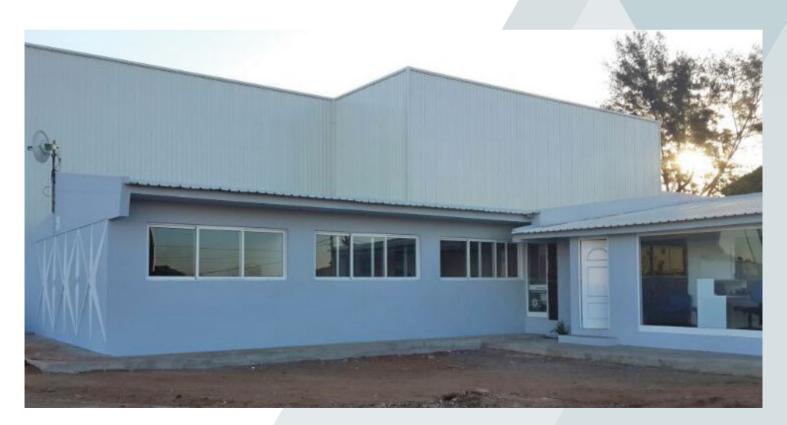

### READY FOR GROWTH: SPACE, GREAT POSITIONING AND ENHANCED CONDITIONS GLOMAK OPENS NEW FACILITIES IN BEIRA, MOZAMBIQUE

On October the  $3^{rd}$ , Glomak has opened a new branch in Beira, central Mozambique, and organized an event that gathered 40 clients.

With 3.500m<sup>2</sup> and a large area for equipment exhibition, the new space is located near one of the main routes to Beira city. This provides easy access and great visibility. The new premises have also a larger warehouse for parts, which will promote a better response to the customers' needs regarding After Sales.