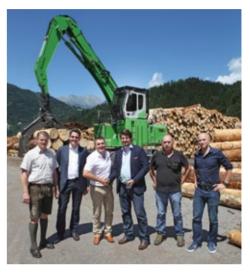

The articulated boom behind the center of the machine enables an optimum weight distribution during transport

Hand-over of keys for the new 735E Sennebogen machine at Hasslacher in Sachsenburg: Wolfgang Kogler, Markus Schmölzer, Kurt Steinkogler, Christoph Kulterer, Nevdzo Dizdarevic and Michael Fercher (from I. to r.)