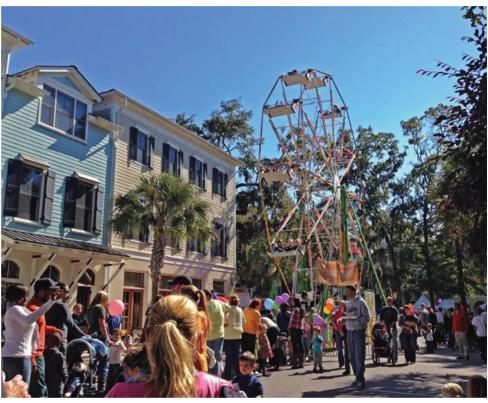

In the first weeks of fall, the city promotes the annual Harvest Festival, a free cultural experience where you can find stands with all sort of handcrafted work

Harvest Festival