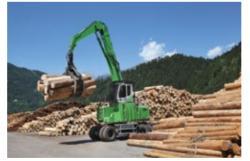

#### Radar - Ascendum Central Europe

A MODEL MACHINE IN THE WOOD INDUSTRY

### ASCENDUM AUSTRIA SELLS THE NEW SENNEBOGEN 735E TO HASSLACHER

THE NEW SENNEBOGEN TIMBER HANDLING MACHINE 735E, DISTRIBUTED BY ASCENDUM AUSTRIA, IN BERGHEIM, NEAR SALZBURG, HAS BEEN OFFICIALLY DELIVE-RED TO HASSLACHER DRAULAND HOLZINDUSTRIE IN SACHSENBURG. IN A TWO-SHIFT OPERATION, THE MACHINE CAN HANDLE APPROXIMATELY 1600 CUBIC METERS DAILY.

After a short trial operation, Hasslacher Drauland Holzindustrie decided to purchase the 735E timber handling machine from Sennebogen. Kurt Steinkogler, Sales Manager in Ascendum Austria, symbolically gave a key in the shape of a Sennebogen model to Christoph Kulterer, the CEO of Hasslacher Norica Timber.

The 360° rotating upper carriage allows a simple manipulation between the rows of stacks

"This machine will be used predominantly for emptying the sorting boxes, but also for charging the band saw and chipper line", explained Michael Fercher, Technical Director of Hasslacher Drauland Holzindustrie in Sachsenburg. In a two-shift operation the 735E handles around 1600 cubic meters per day. It has an equipment length of 11.3 meters and an operating weight of 43.9 tons.

#### COMPACT AND MANEUVERABLE MACHINE

"The Sennebogen model is one of the most compact machines in this weight class. The 735E is very maneuverable and has a low rear pivoting radius. Furthermore, the rotating upper carriage and automatic direction of travel reversal allow for a fast manipulation in narrow rows of stacks. Even time-consuming rear maneuvering is omitted", Fercher adds as a reason for buying. Another deciding factor was the years of good experience with the Ascendum team. Hasslacher already has three Volvo high lifters and several other Volvo wheel loaders with light material buckets and timber grippers.

#### 3500 OPERATING HOURS ARE PLANNED

In Sachsenburg, 3 to 5-meter long logs with a 10 cm to 1-meter diameter are handled every day. The 8-wheeled Sennebogen machine is used two-thirds for driving and one-third for handling activities. "We plan on using the machine 3,500 hours per year", explains Fercher.

For the driver, the comfort of a 1.5 meter raised Maxcab cabin offers good all-round visibility. In addition, there is a rear view camera installed. The driver's cabin is equipped with an air-suspended comfort seat and automatic air conditioning. Also the Sencon control and diagnostic system offers good control for important machine parameters and enables the driver to make individual settings.

### FUEL EFFICIENT AND ENVIRONMENTALLY FRIENDLY

"The new 735E has a high-performance 300-hp Cummins engine that consumes 25% less fuel. 90% less nitrogen and soot particles are emitted due to the Tier IV emission standard. This is a 3.7 meter

The articulated boom behind the center of the machine enables an optimum weight distribution during transport

Hand-over of keys for the new 735E Sennebogen machine at Hasslacher in Sachsenburg: Wolfgang Kogler, Markus Schmölzer, Kurt Steinkogler, Christoph Kulterer, Nevdzo Dizdarevic and Michael Fercher (from I. to r.)

The Pick&Carry machine is designed to save up to 25% fuel consumption  $% \left( {{\left( {{{\rm{T}}_{\rm{T}}} \right)}} \right)$ 

wide machine that can move comfortably between the stacks of wood", informs Wolfgang Kogler, Ascendum's Sales Consultant. As a genuine Pick & Carry machine, the Sennebogen 735E can safely move under full load. "The articulated boom behind the center of the machine allows an optimum weight distribution during transport, furthermore the machine can safely travel up to 20 km/hour", explains Kogler.