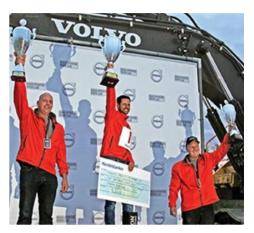

### OTHMAR PLETZER WINS AGAIN... HE IS THE NEW EUROPEAN CHAMPION

THE 17<sup>TH</sup> EDITION OF VOLVO MASTERS TOOK PLACE FROM OCTOBER 9<sup>TH</sup> TO 11<sup>TH</sup> IN TRE-VISO, ITALY, THE HOME COUNTRY OF LAST YEAR'S CHAMPION. MORE THAN 14,000 VOLVO DRIVERS CLUB MEMBERS FROM 13 EUROPEAN COUNTRIES HAD THE CHANCE TO QUALIFY FOR THIS FINAL. THE TALENTED VOLVO EXCAVATOR OPERATOR OTHMAR PLETZER, EARTHWORKS UNDERTAKER FROM KELCHSAU, TIROL, WON THIS COMPETI-TION IN 2009 AND 2010, AND HE WON AGAIN IN 2015!

This international and well-organized event showed once again that the Volvo Drivers' Club is a community of highly motivated excavator operators. Since Austrian drivers have been participating in the competition, they have repeatedly occupied top places. Thomas Schmitz, CEO of Ascendum Central Europe, who witnessed the thrilling finale on the venue, congratulated Othmar Pletzer as the first of the new and oldest champion of Volvo Masters.

Celebrating in the podium: Othmar Pletzer in the center, won the  $1^{\rm st}$  place

On the four sport disciplines in competition, the operators were under pressure to timely demonstrate all their skills.